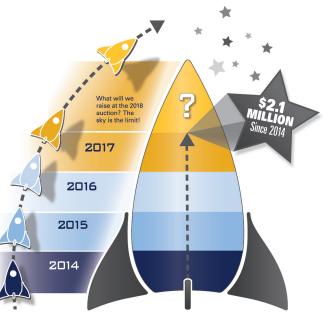

## The 27th Annual Blue & Gold Fund Auction will take place on Friday, December 7, 2018

Proceeds from the 2018 Blue & Gold Fund Auction will benefit the Blue & Gold Athletic Scholarship Fund supporting the educational needs of Marquette's student-athletes. This is a great opportunity to promote your brand through what has become the "event of the year" for Marquette Athletics. The 2017 event raised over \$600,000 and sold out with over 500 attendees including members of university leadership, the board of trustees and Marquette coaches and student-athletes.