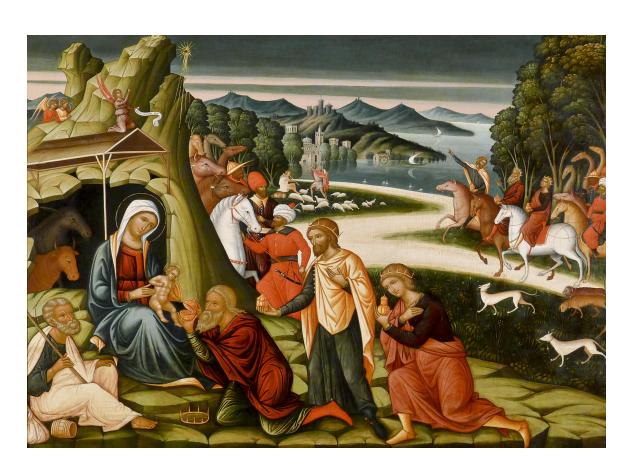

### 1985 and 2014 Card

Veneto-Byzantine School

Italian, 1500s

*The Adoration of the Magi,* 1500s

Tempera on panel

28-1/2 x 39-5/8"

84.7.2

Gift of Mrs. Lillian R. Berkman