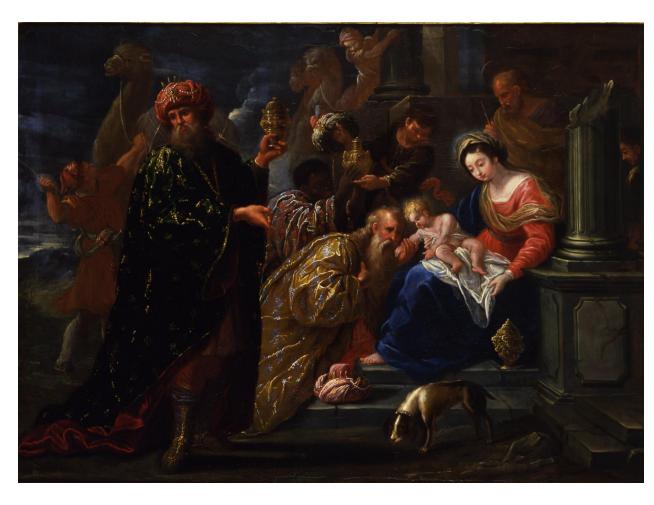

### 1979, 1989, and 1996 Card

Follower of Claude Vignon French, 1593-1670 Adoration of the Magi

ca. 1625-1630

Oil on canvas

33-1/2" x 45"

Gift of Mr. and Mrs.

Marc B. Rojtman