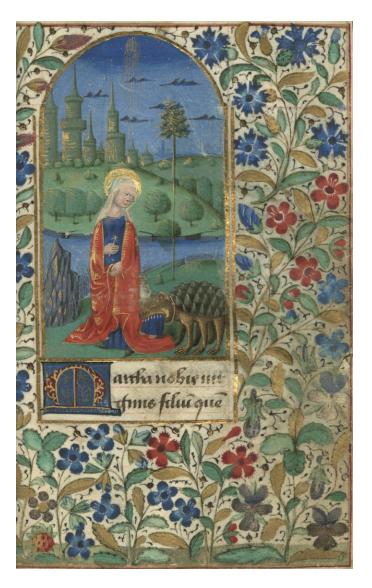

### 1988 Card

Unknown Artist

Book of Hours (Horae B.V.M.),

ca. 1460 - 1480

Ink, tempera, and gold leaf on parchment

4 5/8 x 3 1/8 x 1 1/2 in 85.19