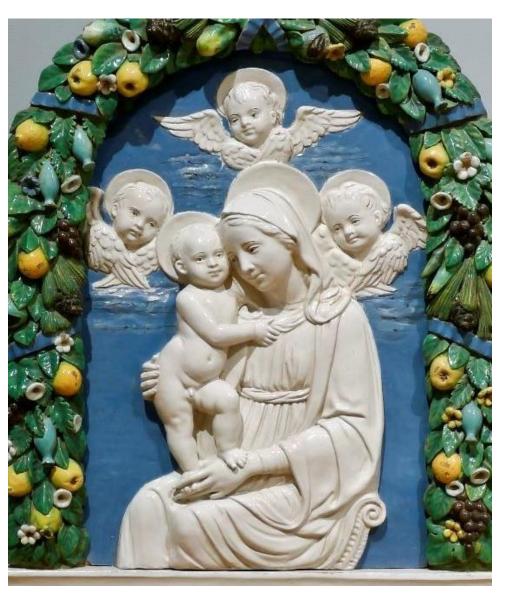

#### 1977 and 2016 Card

Follower of Andrea della Robbia, Italian, 1435 - 1525 or 1528

Madonna and Child with Angels

**Terracotta** 

43 x 23 1/8 in

109.22 x 58.74 cm

Gift of Richard P. Herzfeld

49.1

### Comparison: Andrea della Robbia's *Virgin and Child* ca. 1470–75, The Metropolitan Museum of Art