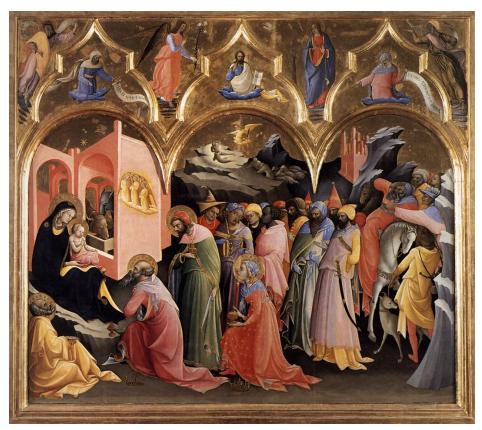

# Comparison: Lorenzo Monaco's *Adoration of The Magi*, 1420 (in Uffizi Gallery)