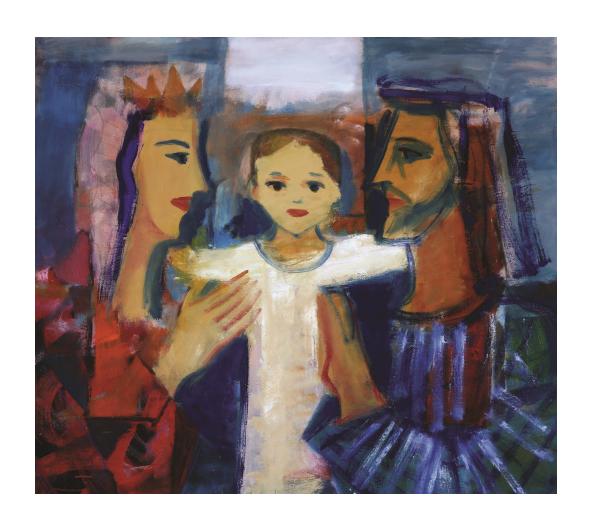

### 2020 Card

Donald G. Vogl
American, b. 1929
The Holy Family, 1988
Oil on canvas
41-3/4 x 44"
Gift of the artist
99.15

Donald G. Vogl