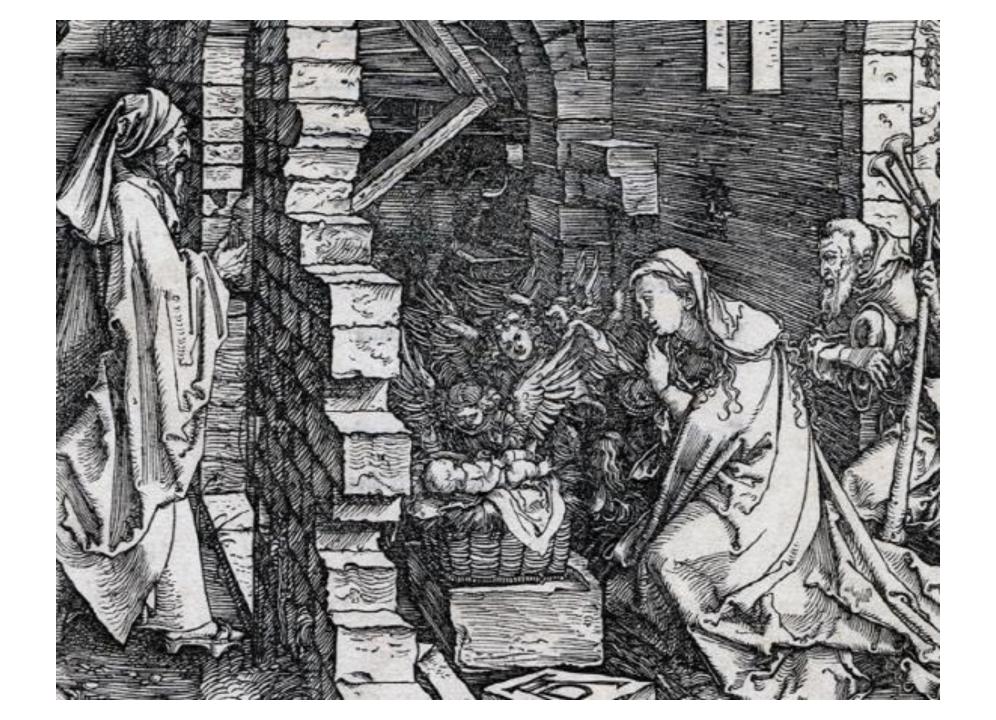

### 1971 and 2016 Card

Albrecht Durer

German, 1471 - 1528

The Nativity (from Life of the Virgin), 1504 - 1505

Woodcut

10 3/4 x 8 1/8 in

27.3 x 20.6 cm

Gift of Mrs. Otto H. Falk