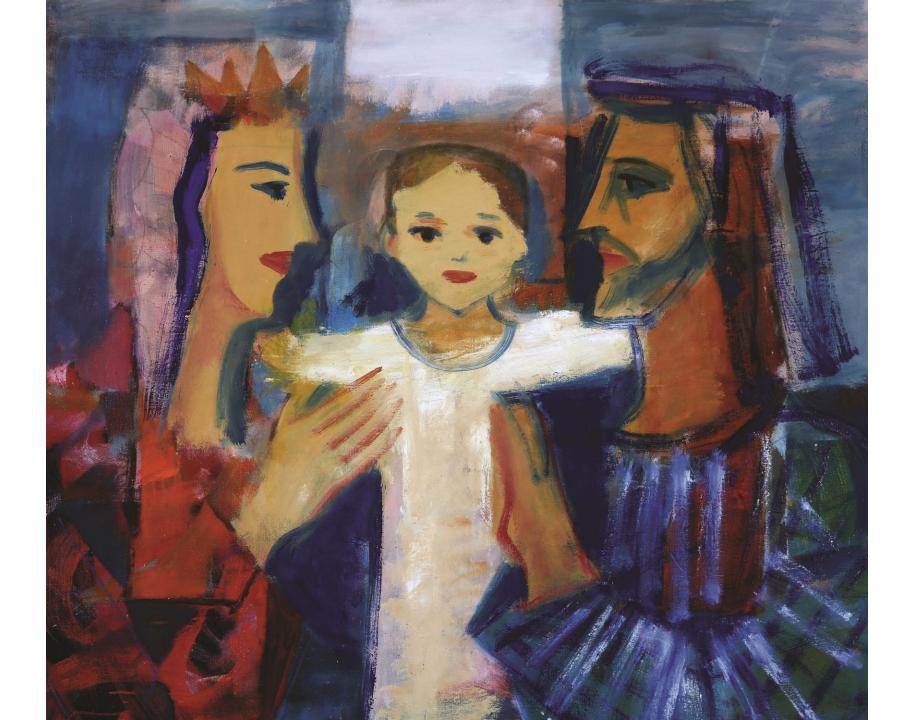

### 2020 Card

Donald G. Vogl
American, b. 1929
The Holy Family, 1988
Oil on canvas
41-3/4 x 44"
Gift of the artist
99.15

Donald G. Vogl