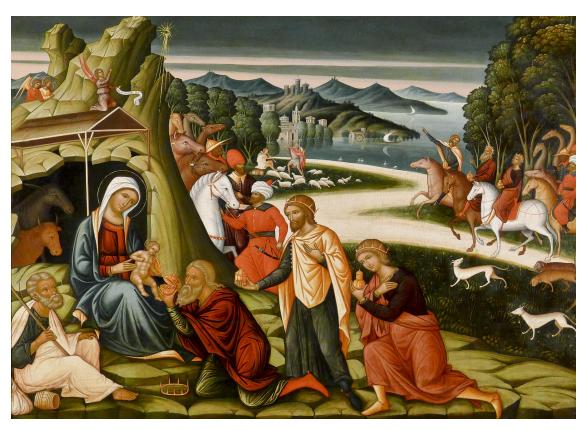

### 1985 and 2014 Card

Veneto-Byzantine School

Italian, 1500s

*The Adoration of the Magi,* 1500s

Tempera on panel

28-1/2 x 39-5/8"

84.7.2

Gift of Mrs. Lillian R. Berkman