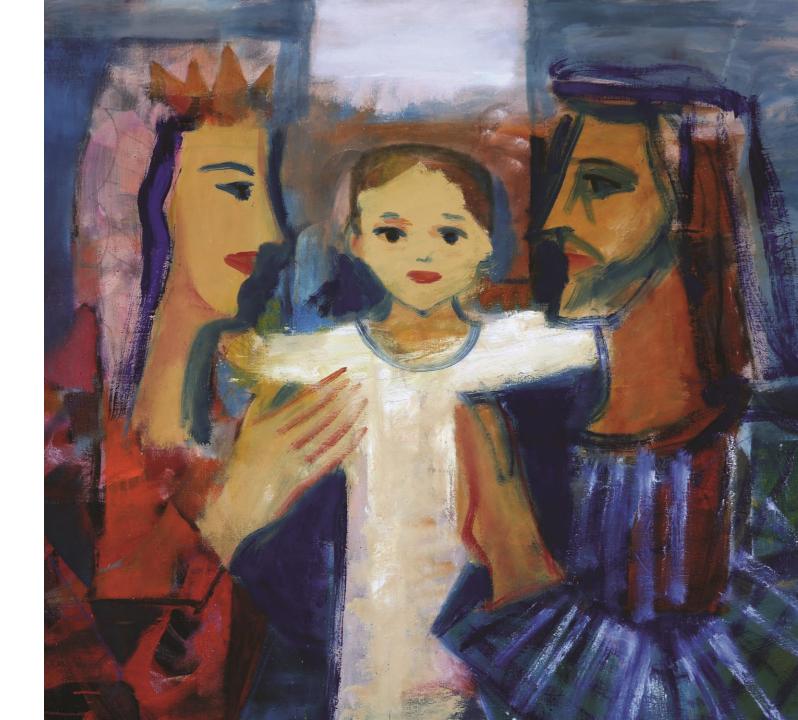

### 2020 Card

Donald G. Vogl
American, b. 1929
The Holy Family, 1988
Oil on canvas
41-3/4 x 44"
Gift of the artist
99.15

Donald G. Vogl