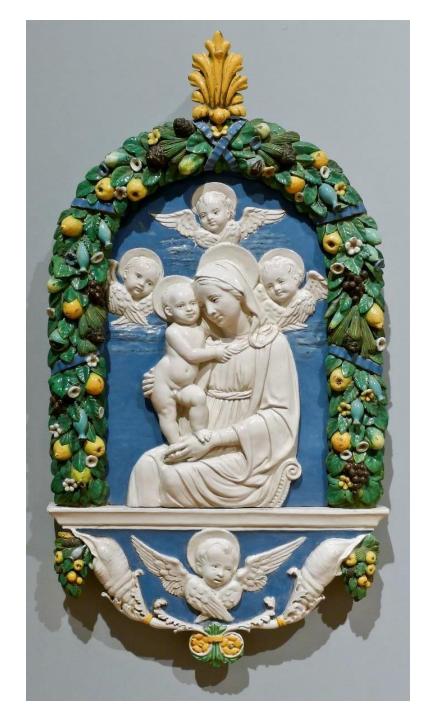

#### 1977 and 2016 Card

Follower of Andrea della Robbia, Italian, 1435 - 1525 or 1528

Madonna and Child with Angels

**Terracotta** 

43 x 23 1/8 in

109.22 x 58.74 cm

Gift of Richard P. Herzfeld

49.1

### Comparison: Andrea della Robbia's *Virgin and Child* ca. 1470–75, The Metropolitan Museum of Art