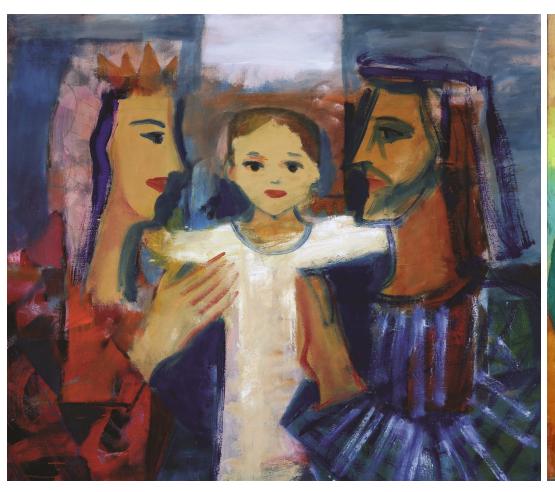

### 2020 Card

Donald G. Vogl
American, b. 1929
The Holy Family, 1988
Oil on canvas
41-3/4 x 44"
Gift of the artist
99.15

Donald G. Vogl