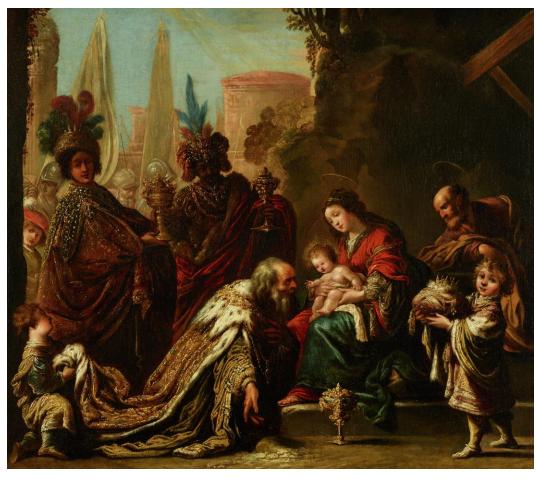

reetings: Christmas-Themed Art from the Haggerty Museum of Art Collection

Susan Longhenry
Director and Chief Curator

Christine Fleming

Manager of Community

Engagement

Lynne Shumow
Curator for Academic Engagement



Beyond Graduation. Beyond Campus. Beyond Boundaries.









### 1985 and 2014 Card



Veneto-Byzantine School

Italian, 1500s

*The Adoration of the Magi,* 1500s

Tempera on panel

28-1/2 x 39-5/8"

84.7.2

Gift of Mrs. Lillian R. Berkman

# Comparison: Lorenzo Monaco's *Adoration of The Magi*, 1420 (in Uffizi Gallery)







### 1979, 1989, and 1996 Card



Follower of Claude Vignon French, 1593-1670 Adoration of the Magi

ca. 1625-1630

Oil on canvas

33-1/2" x 45"

Gift of Mr. and Mrs.

Marc B. Rojtman

## Comparison: Vignon's *Adoration of the Magi*, ca. 1624-1626







### 2020 Card



Donald G. Vogl
American, b. 1929
The Holy Family, 1988
Oil on canvas
41-3/4 x 44"
Gift of the artist
99.15





Donald G. Vogl

## Comparison: Martel Schwichtenberg, German, Seated Woman with Flowers, ca. 1920-21







### 1971 and 2016 Card



Albrecht Durer

German, 1471 - 1528

The Nativity (from Life of the Virgin), 1504 - 1505

Woodcut

10 3/4 x 8 1/8 in

27.3 x 20.6 cm

Gift of Mrs. Otto H. Falk

56.8







#### 1977 and 2016 Card

Follower of Andrea della Robbia, Italian, 1435 - 1525 or 1528

Madonna and Child with Angels

**Terracotta** 

43 x 23 1/8 in

109.22 x 58.74 cm

Gift of Richard P. Herzfeld

49.1

### Comparison: Andrea della Robbia's *Virgin and Child* ca. 1470–75, The Metropolitan Museum of Art





### 1988 Card



Unknown Artist

Book of Hours (