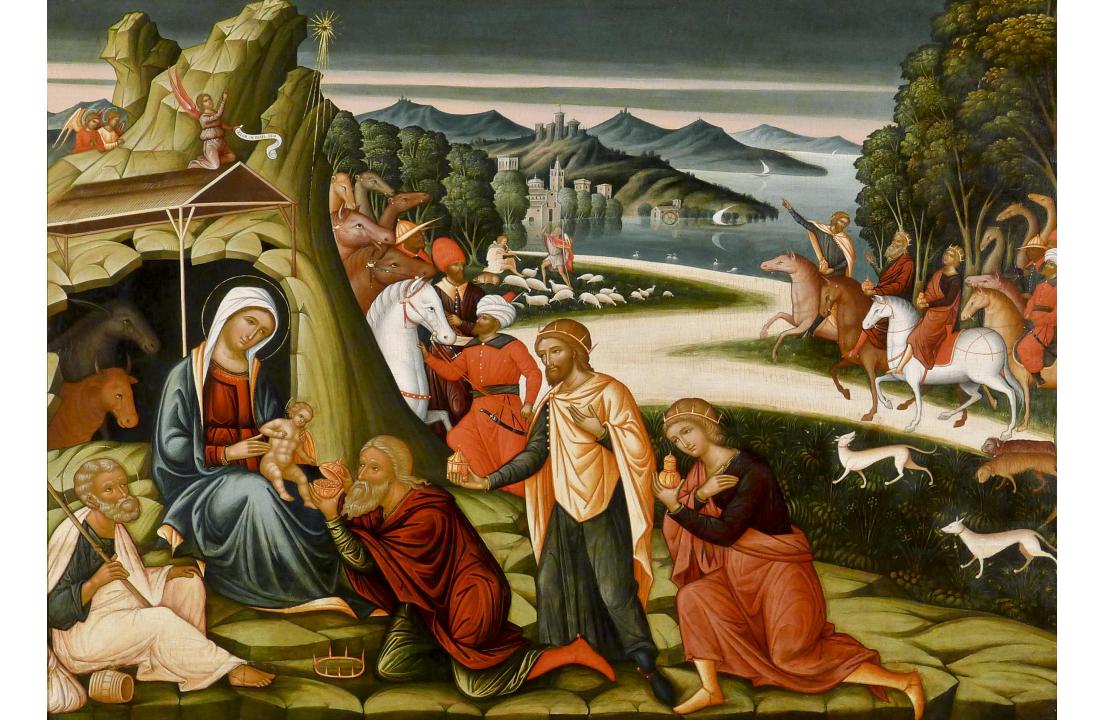

### 1985 and 2014 Card

Veneto-Byzantine School

Italian, 1500s

*The Adoration of the Magi,* 1500s

Tempera on panel

28-1/2 x 39-5/8"

84.7.2

Gift of Mrs. Lillian R. Berkman