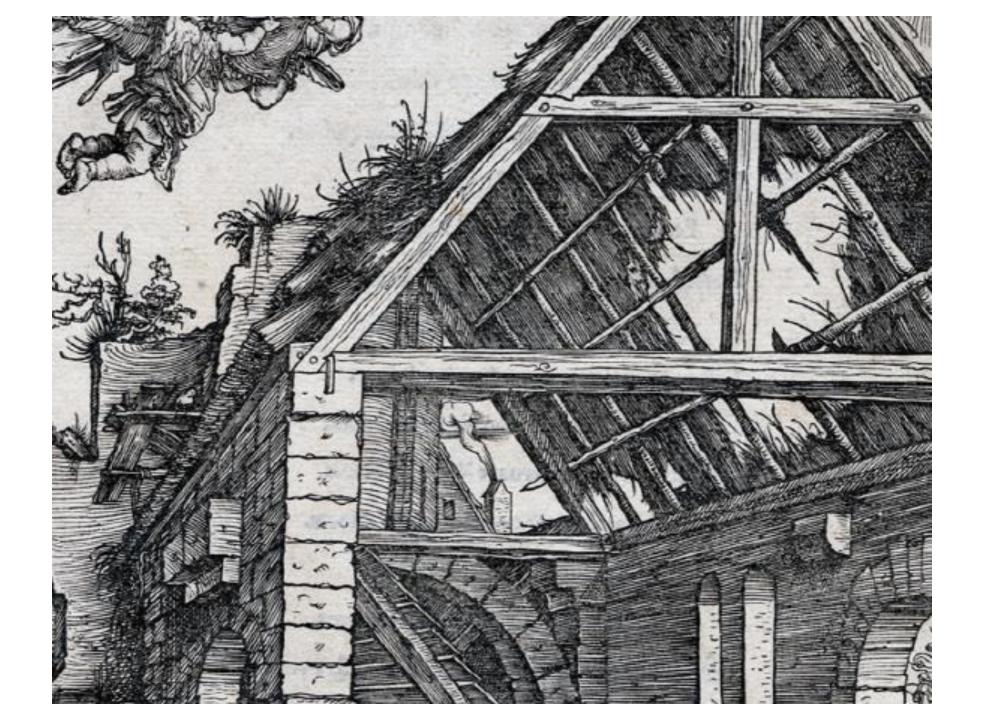

### 1971 and 2016 Card

Albrecht Durer

German, 1471 - 1528

The Nativity (from Life of the Virgin), 1504 - 1505

Woodcut

10 3/4 x 8 1/8 in

27.3 x 20.6 cm

Gift of Mrs. Otto H. Falk