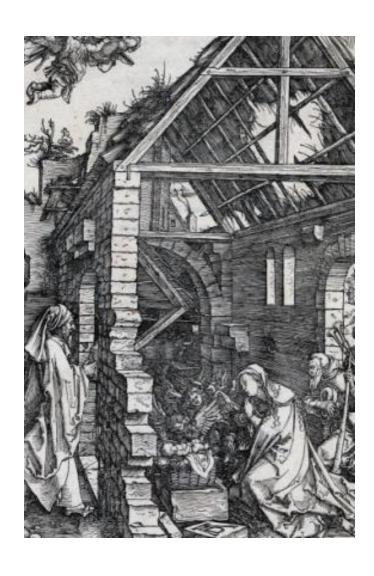

### 1971 and 2016 Card

Albrecht Durer

German, 1471 - 1528

The Nativity (from Life of the Virgin), 1504 - 1505

Woodcut

10 3/4 x 8 1/8 in

27.3 x 20.6 cm

Gift of Mrs. Otto H. Falk