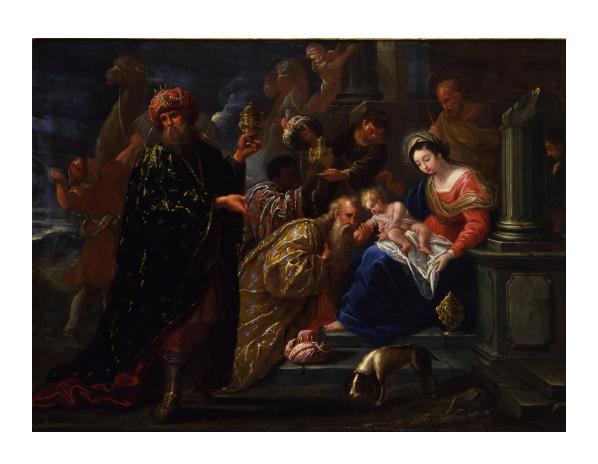

### Season's Greetings: Christmas-Themed Art from the Haggerty Museum of Art Collection

Susan Longhenry
Director and Chief Curator

Christine Fleming

Manager of Community

Engagement

Lynne Shumow
Curator for Academic Engagement



Beyond Graduation. Beyond Campus. Beyond Boundaries.









### 1985 and 2014 Card



Veneto-Byzantine School

Italian, 1500s

*The Adoration of the Magi,* 1500s

Tempera on panel

28-1/2 x 39-5/8"

84.7.2

Gift of Mrs. Lillian R. Berkman

# Comparison: Lorenzo Monaco's *Adoration of The Magi*, 1420 (in Uffizi Gallery)







### 1979, 1989, and 1996 Card



Follower of Claude Vignon French, 1593-1670 Adoration of the Magi

ca. 1625-1630

Oil on canvas

33-1/2" x 45"

Gift of Mr. and Mrs.

Marc B. Rojtman

## Comparison: Vignon's *Adoration of the Magi*, ca. 1624-1626







### 2020 Card



Donald G. Vogl
American, b. 1929
The Holy Family, 1988
Oil on canvas
41-3/4 x 44"
Gift of the artist
99.15





Donald G. Vogl

## Comparison: Martel Schwichtenberg, German, Seated Woman with Flowers, ca. 1920-21







### 1971 and 2016 Card



Albrecht Durer

German, 1471 - 1528

The Nativity (from Life of the Virgin), 1504 - 1505

Woodcut

10 3/4 x 8 1/8 in

27.3 x 20.6 cm

Gift of Mrs. Otto H. Falk

56.8







#### 1977 and 2016 Card

Follower of Andrea della Robbia, Italian, 1435 - 1525 or 1528

Madonna and Child with Angels

**Terracotta** 

43 x