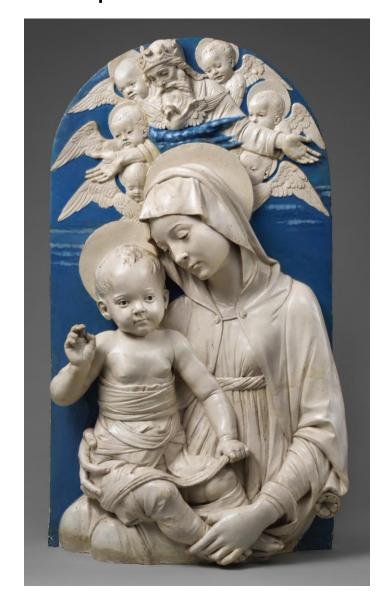

#### 1977 and 2016 Card

Follower of Andrea della Robbia, Italian, 1435 - 1525 or 1528

Madonna and Child with Angels

**Terracotta** 

43 x 23 1/8 in

109.22 x 58.74 cm

Gift of Richard P. Herzfeld

49.1

### Comparison: Andrea della Robbia's *Virgin and Child* ca. 1470–75, The Metropolitan Museum of Art