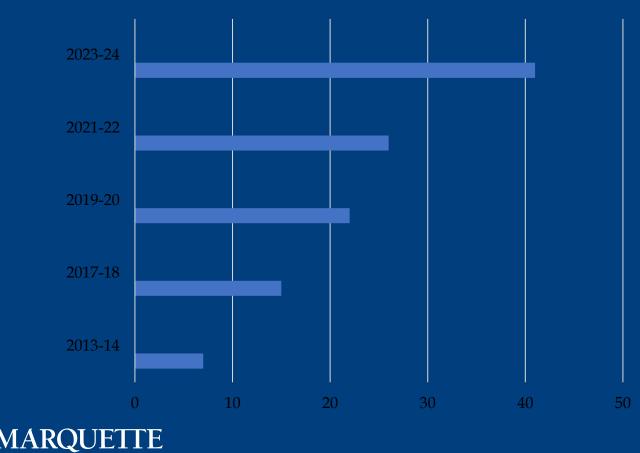

#### Mentor-Mentee Matches: 2013-24

510 percent increase since 2013

More than 1,200 mentormentee matches since 2013

TIME TO RISE THE MARQUETTE PROMISE TO BE THE DIFFERENCE