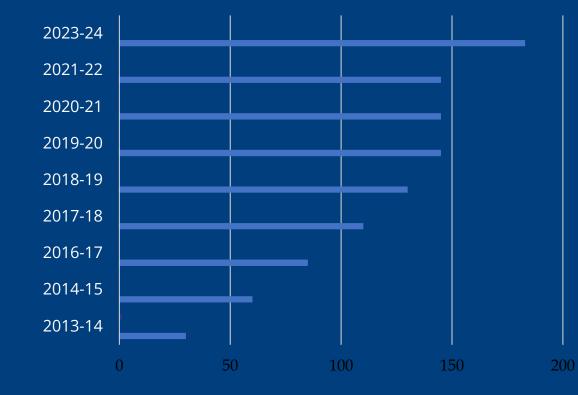

#### Mentor-Mentee Matches: 2013-24

510 percent increase since 2013

More than 1,200 mentormentee matches since 2013

TIME TO RISE THE MARQUETTE PROMISE TO BE THE DIFFERENCE