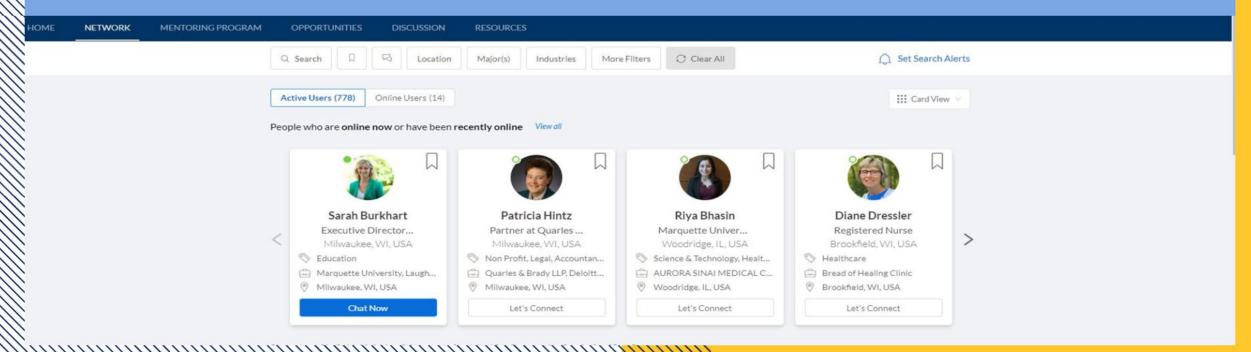

#### MARQUETTE Career Network

HOME

The official online community driving powerful, professional connections within the global Marquette Community.

JOIN OUR COMMUNITY

Powered by PeopleGrove

TIME TO RISE

THE MARQUETTE PROMISE TO BE THE DIFFERENCE

## MARQUETTE Career Network

Marquette's official global online community, facilitating career-related conversations between current students and alumni, parents and friends.

#### Features include:

- Access to a library of career resources & tips
- Job board
- 1:1 mentoring connections
- A filterable member directory
- Highlighted alumni owned businesses

### FEATURES

- Informal & Formal Mentorship
- Search and Filter Connections and Opportunities Catered to Interests
- Scheduling Tools
- Phone and Video Calls within the Platform
- Map View
- Reporting and Analytics